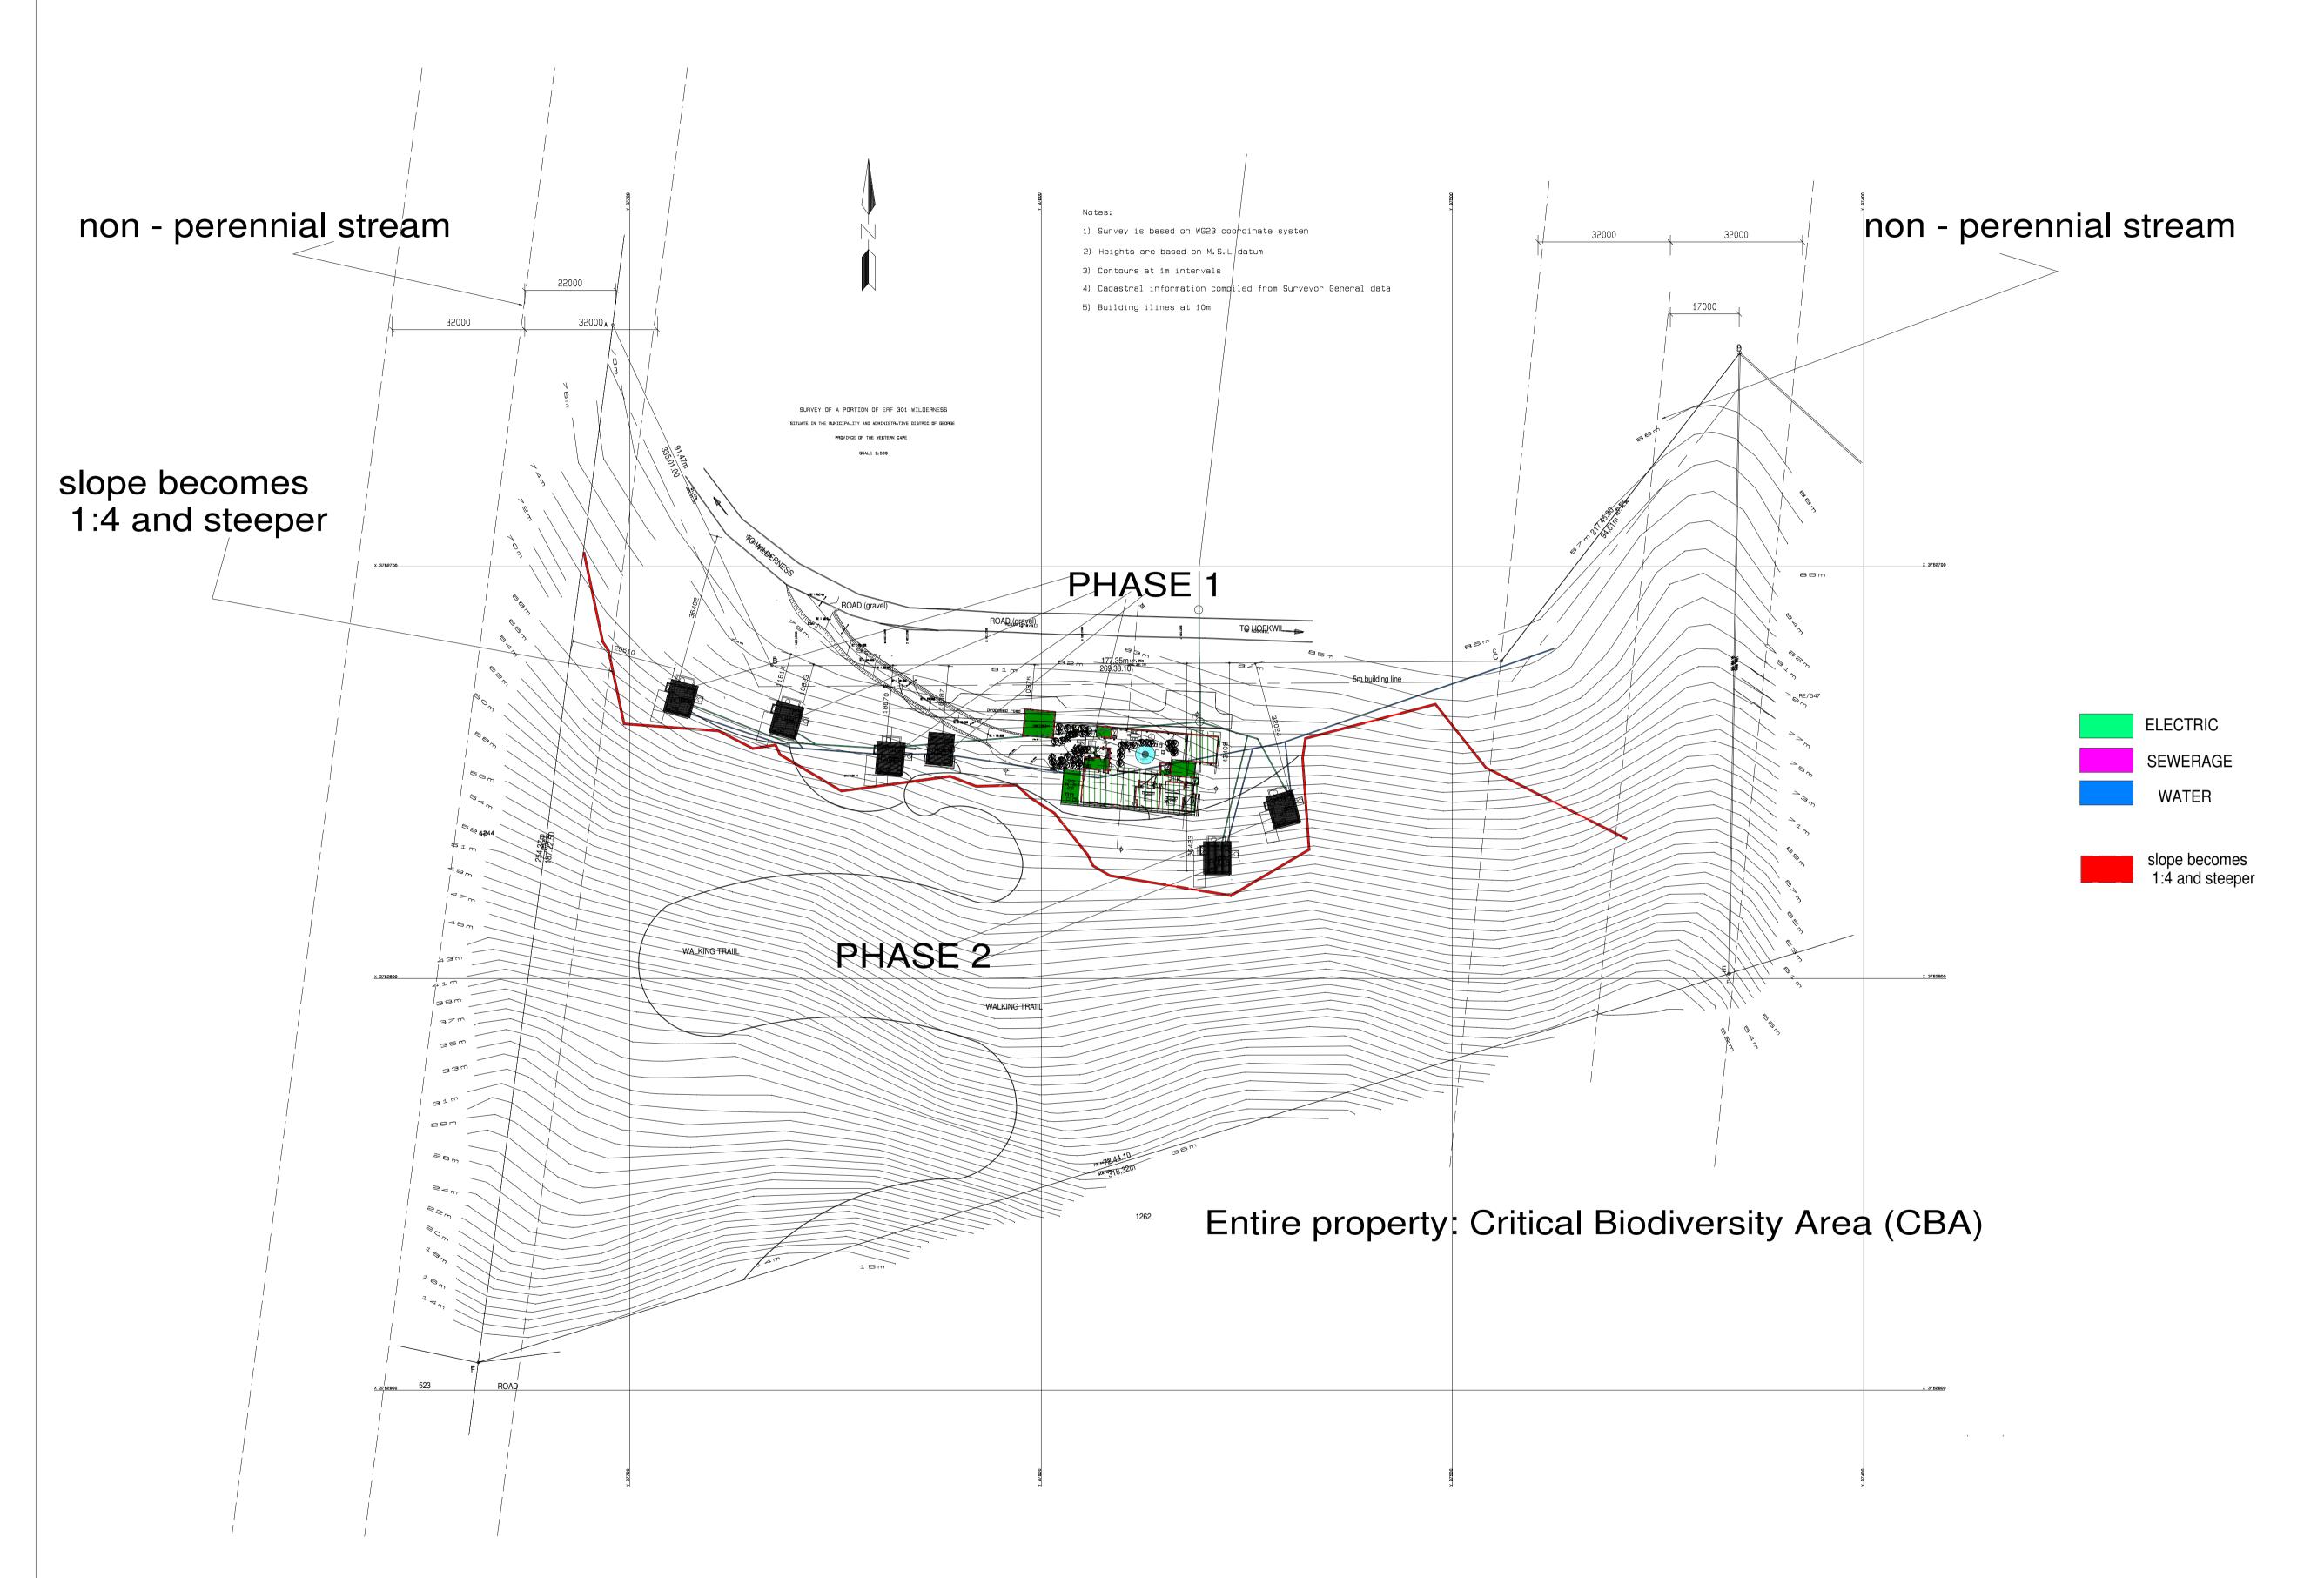

## ALTERNATIVE LAYOUT

SITEPLAN 1:800

THE CONTRACTOR IS TO EMPLOY A LAND - SURVEYOR TO SET OUT THE BUILDING ON THE SITE , THE LAND - SURVEYOR IS TO CONFIRM ALL ERF BEACONS AND CORRECT SITE.

THE CONTRACTOR IS TO VERIFY ALL LEVELS AND ANY DISCREPANCIES TO BE REPORTED TO THE ARCHITECT. THE CONTRACTOR IS TO LOCATE AND IDENTIFY ALL SERVICES ON SITE AND IS TO PROTECT THESE DURING THE DURATION OF THE BUILD.