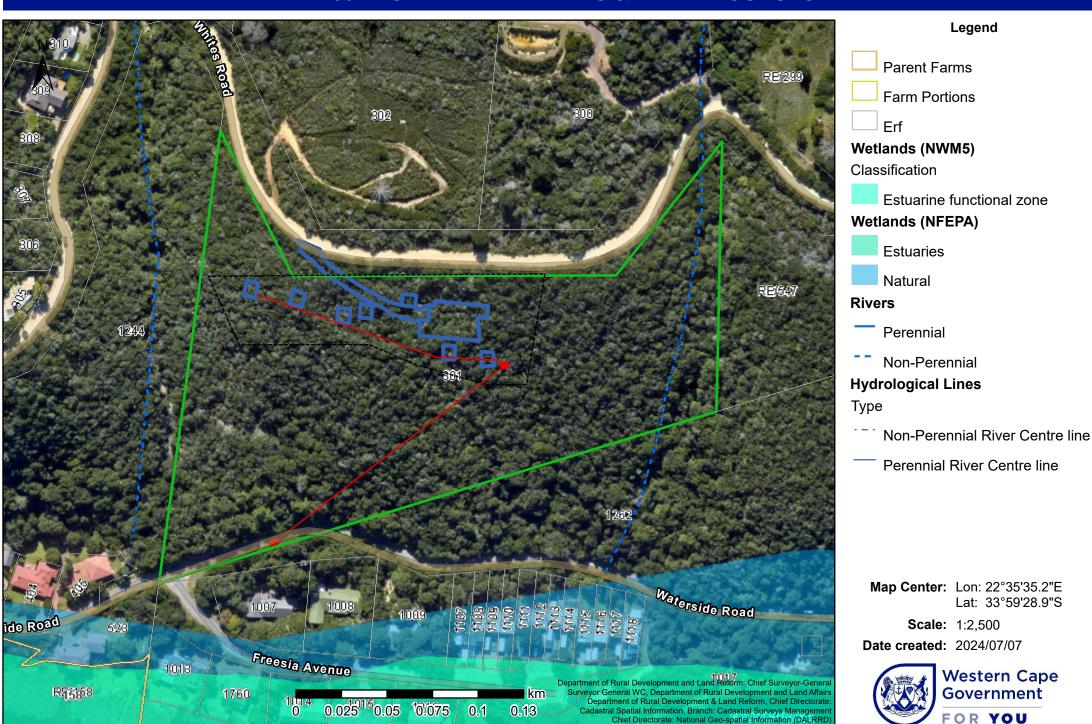

* 

CBA: Terrestrial

CBA: River

CBA: Estuary

CBA: Wetland

Map Center: Lon: 22°35'35.2"E

Lat: 33°59'28.9"S

**Scale:** 1:2,500

**Date created:** 2024/07/07



# **ERF 301 HOEKWIL: ECOLOGICAL THREAT STATUS**



Legend

Parent Farms

Farm Portions

\_\_l Erf

Red List of Ecosystems Original

Category

Critically Endangered

Least Concern

Map Center: Lon: 22°35'35.2"E

Lat: 33°59'28.9"S

**Scale:** 1:2,500

**Date created:** 2024/07/07



### **ERF 301 HOEKWIL: VEGETATION TYPE**



Legend

□ Parent Farms

Farm Portions

\_ Erf

**VEGMAP 2018** 

Estuary

Estuarine vegetation

AT 36 Goukamma Dune Thicket

FFg 5 Garden Route Granite

Fynbos

Map Center: Lon: 22°35'35.2"E

Lat: 33°59'28.9"S

Scale: 1:2,500

**Date created:** 2024/07/07



#### **ERF 301 HOEKWIL: WETLANDS & WATERCOURSES**



# **ERF 301 HOEKWIL: DRAINAGE LINE BUFFER (18M)**



Legend

─ Parent Farms

Farm Portions

ᆜ Erf

**Map Center:** Lon: 22°35'34.6"E

Lat: 33°59'28.3"S

**Scale:** 1:2,500 **Date created:** 2024/07/07