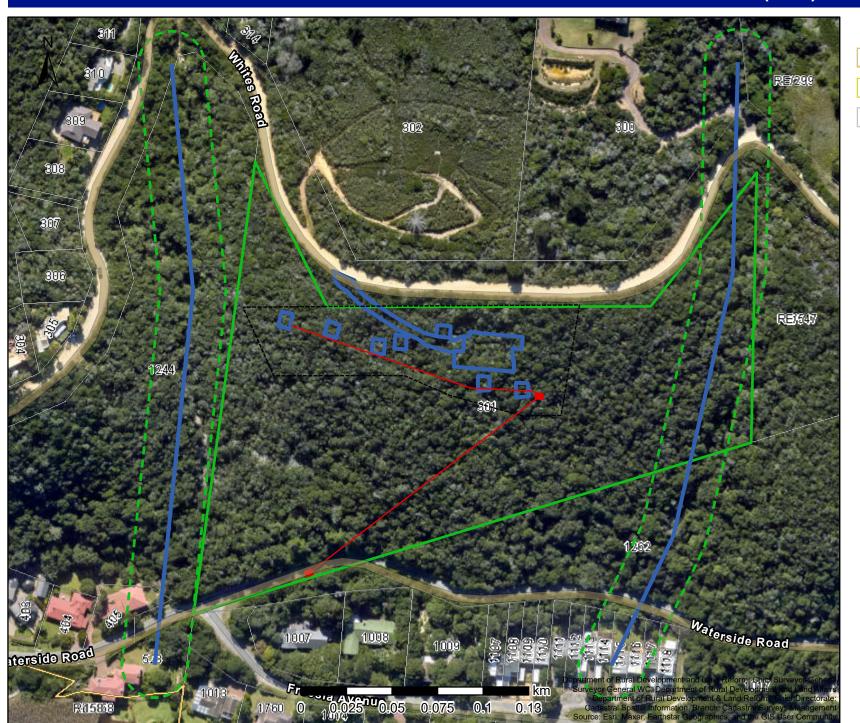

#### **ERF 301 HOEKWIL: WETLANDS & WATERCOURSES**

# **ERF 301 HOEKWIL: DRAINAGE LINE BUFFER (18M)**

Legend

─ Parent Farms

Farm Portions

ᆜ Erf

**Map Center:** Lon: 22°35'34.6"E

Lat: 33°59'28.3"S

**Scale:** 1:2,500 **Date created:** 2024/07/07