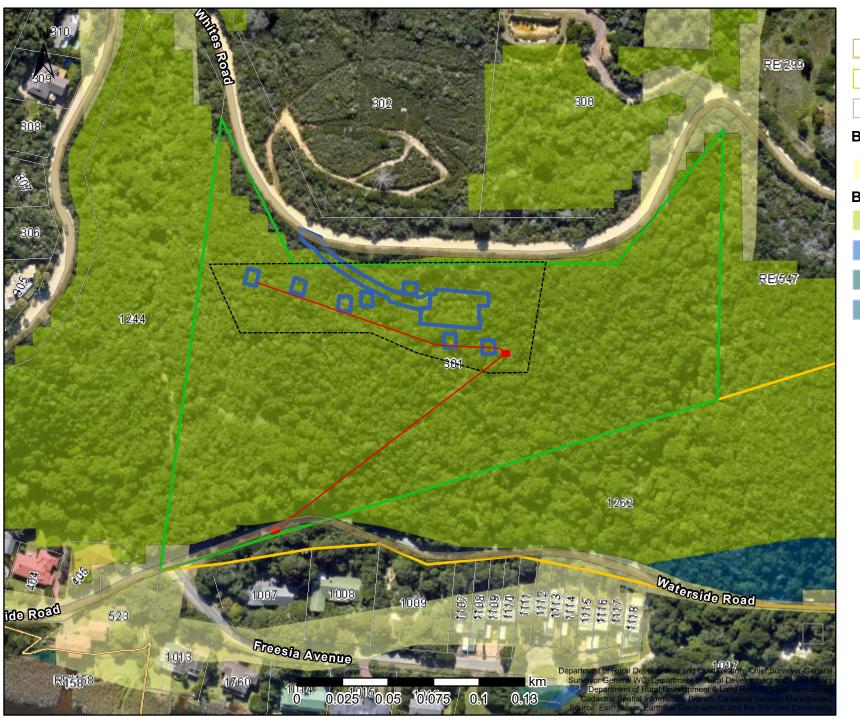

# **ERF 301 HOEKWIL: CBA & ESA**

#### Legend

Parent Farms

Farm Portions

\_\_ Erf

**BSP ESA: Restore** 

ESA2: Restore from other land

use

**BSP CBA** 

CBA: Terrestrial

CBA: River

CBA: Estuary

CBA: Wetland

Map Center: Lon: 22°35'35.2"E

Lat: 33°59'28.9"S

**Scale:** 1:2,500

**Date created:** 2024/07/07