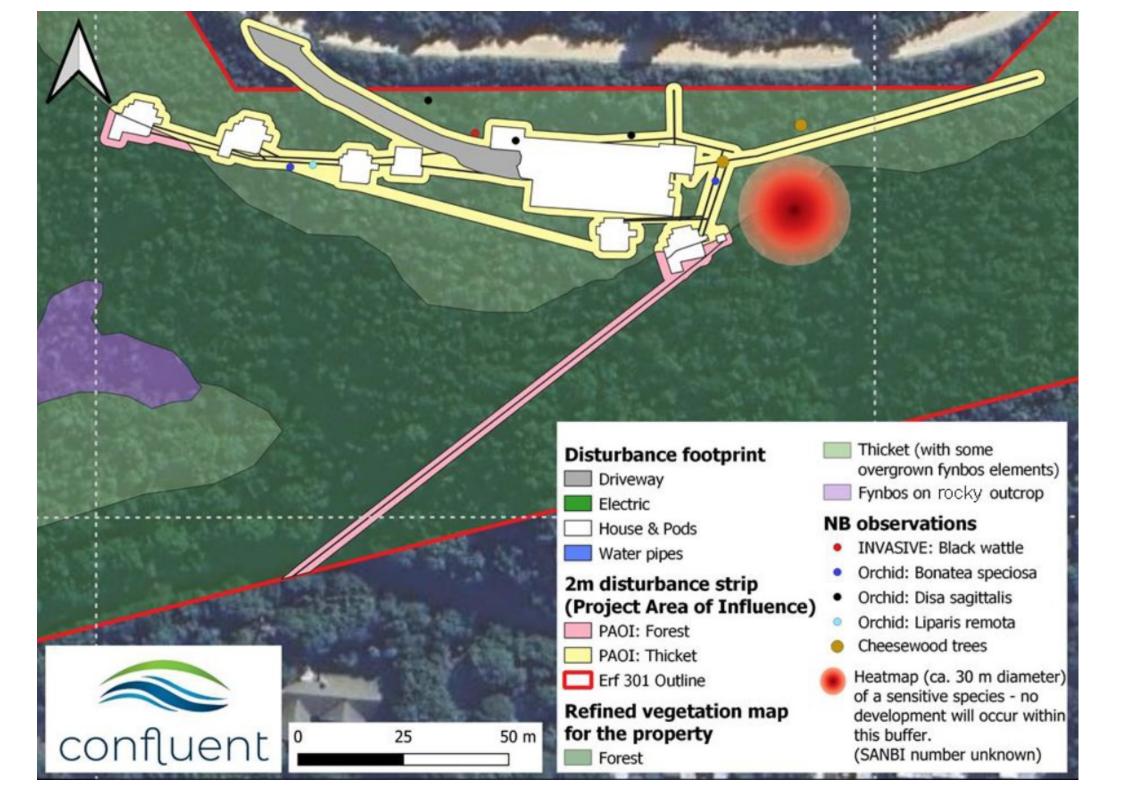

### **ERF 301 HOEKWIL: VEGETATION TYPE**

Legend

□ Parent Farms

Farm Portions

\_ Erf

**VEGMAP 2018** 

Estuary

Estuarine vegetation

AT 36 Goukamma Dune Thicket

FFg 5 Garden Route Granite

Fynbos

Map Center: Lon: 22°35'35.2"E

Lat: 33°59'28.9"S

Scale: 1:2,500

**Date created:** 2024/07/07