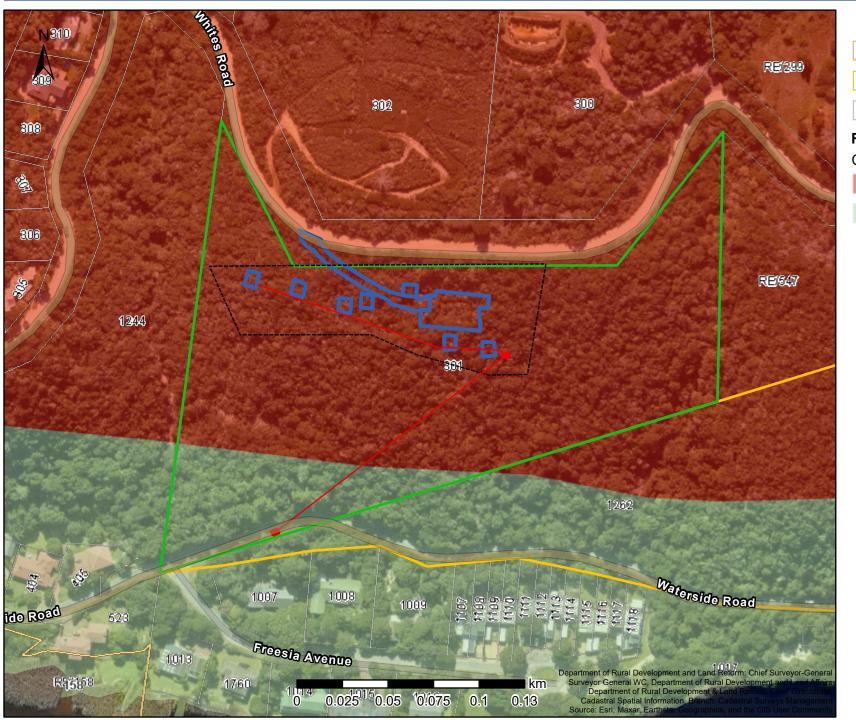

# **ERF 301 HOEKWIL: ECOLOGICAL THREAT STATUS**

Legend

Parent Farms

Farm Portions

\_\_l Erf

Red List of Ecosystems Original

Category

Critically Endangered

Least Concern

Map Center: Lon: 22°35'35.2"E

Lat: 33°59'28.9"S

**Scale:** 1:2,500

**Date created:** 2024/07/07